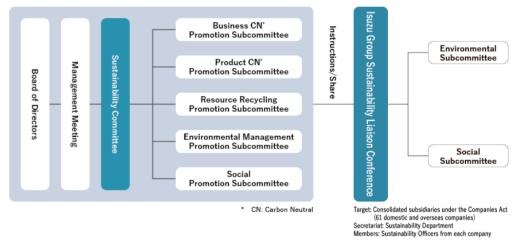

## **Sustainability Promotion System**

Isuzu Group has established a Sustainability Committee chaired by a director, with permanent membership composed of executives responsible for each area, in order to promote sustainability throughout the Group.

The Sustainability Committee meets regularly (more than four times annually) to discuss and decide on matters related to sustainability, such as addressing climate change risks, human rights, and diversity. The matters discussed by the Sustainability Committee are reported to the Management Meeting and the Board of Directors as necessary, depending on their importance.

Under the umbrella of the Sustainability Committee, specialized environmental and social subcommittees, each chaired by a relevant standing Committee member, have been established to address specific issues.

Additionally, to establish a cross-group sustainability promotion structure, we hold the Isuzu Group Sustainability Liaison Conference, targeting consolidated subsidiaries.